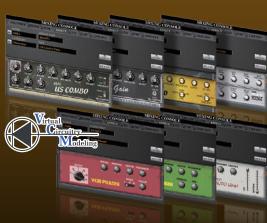

## The real deal

When was the last time you saw a guitarist hit the stage without a slew of effects pedals? Or heard a raw, uncompressed vocal from your favorite artist? Whether performing live or recording in the studio, professional musicians almost always have a number of effects at their disposal to ensure that they get the precise tones that they want. Although many keyboards have attempted to emulate the distinctive tones that these effects produce, few can match the authentic sound that the Tyros5 provides.

Featuring Real Distortion effects and the

same studio-quality Virtual Circuitry Modeling (VCM) found on some of Yamaha's top-of-theline mixing consoles, the Tyros5 gives you the authentic sound and functionality of classic effects units and allows you to shape your sound using interfaces reminiscent of the original products. Yamaha's acclaimed VCM technology models the circuitry of soughtafter effects units down to the last transistor in order to achieve stunningly accurate reproductions of their classic sounds. Far more than just presets, these effects are fully adjustable and can be assigned to each voice individually, giving you absolute control over the most subtle nuances of your performance. Now, with the Tyros5 you can create atmospheric strings, funky electric pianos and rocking guitars that sound just like they should.