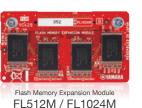

#### Optional Accessories

| Option Speaker                                | TRS-MS05         |
|-----------------------------------------------|------------------|
| Head Phones                                   | HPE-150, HPE-170 |
| Foot Switch                                   | FC4, FC5         |
| Foot Controller                               | FC7              |
| MIDI Foot Controller                          | MFC10            |
| Flash Memory Expansion Module                 | FL1024M, FL512M  |
| Keyboard Stand                                | L-7S             |
| MIDI Interface for iPhone/iPod touch/iPad     | i-MX1            |
| USB MIDI Interface for iPhone/iPod touch/iPad | i-UX1            |
|                                               |                  |