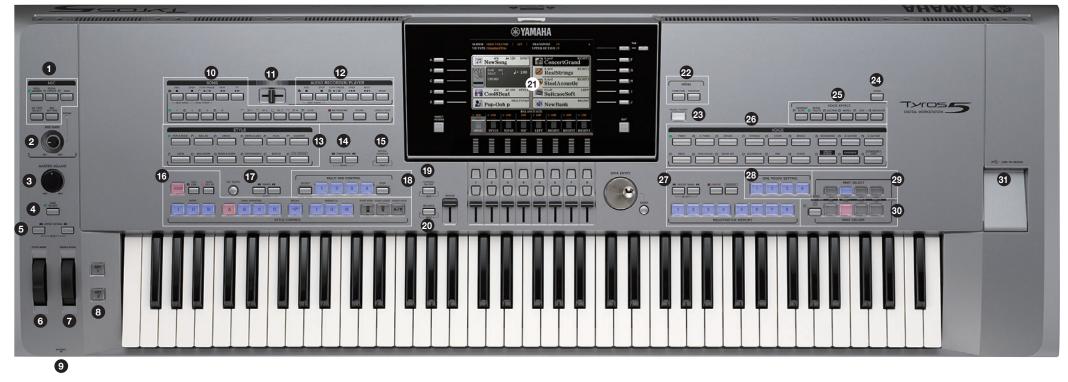

## Tyros5 Panel Controls & Terminals

#### Top Panel

- 1 MIC buttons
- 2 MIC GAIN knob
- **3** MASTER VOLUME dial
- 4 FADE IN/OUT button
- **5** UPPER OCTAVE buttons
- 6 PITCH BEND wheel
- 7 MODULATION wheel
- 8 ART. 1/ART. 2 buttons
- 9 PHONES jack
- 10 SONG buttons
- 11 Cross Fader
- 4 AUDIO RECORDER/PLAYER buttons 3 ONE TOUCH SETTING buttons
- **13** STYLE buttons
- 14 TRANSPOSE buttons
- 15 MIXING CONSOLE button
- 6 STYLE CONTROL buttons

- TAP TEMPO/TEMPO buttons
- 18 MULTI PAD CONTROL buttons
- 19 CHANNEL ON/OFF button
- **20** BALANCE button
- 21 LCD and related controls
- 22 MENU buttons
- MUSIC FINDER button
- 24 DEMO button
- **25** VOICE EFFECT buttons
- **26** VOICE buttons
- **27** REGISTRATION MEMORY buttons
- 29 PART SELECT buttons
- 30 PART ON/OFF buttons
- 31 USB TO DEVICE terminal