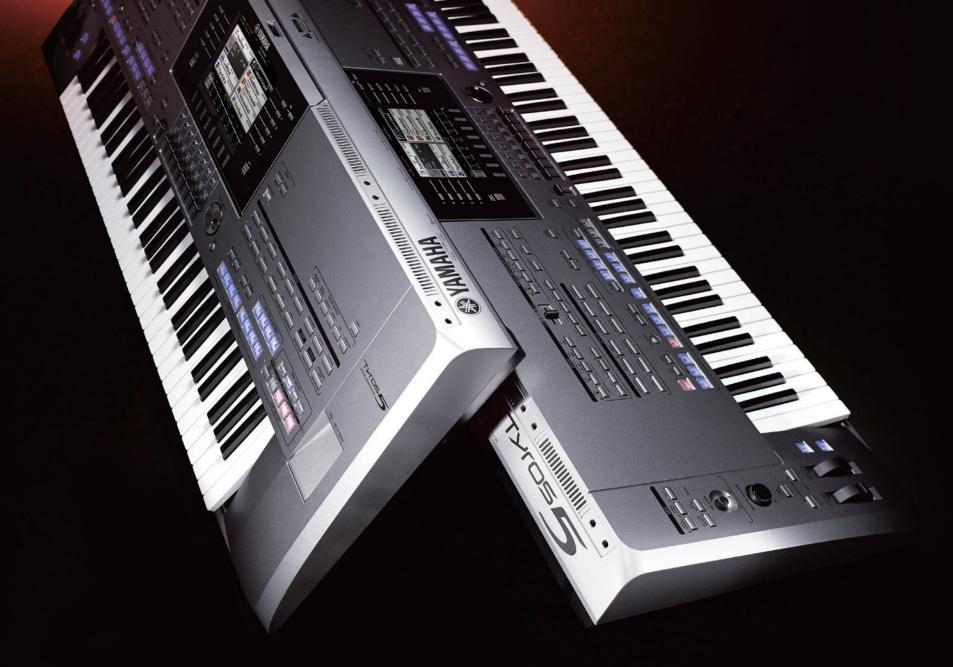

A new 76-note keyboard extends your expressive range and allows you to make the most of the Tyros5's outstanding performance features. Alternatively, when portability is a priority or space is at a premium, the 61-note offers all the performance of its bigger brother in a familiar 61-key configuration.

Tyros5-76

Tyros5-61