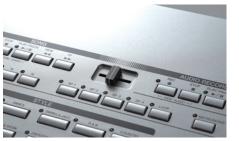

#### Top Panel

- 1 MIC buttons
- 2 MIC GAIN knob
- **3** MASTER VOLUME dial
- 4 FADE IN/OUT button
- **5** UPPER OCTAVE buttons
- 6 PITCH BEND wheel
- 7 MODULATION wheel
- 8 ART. 1/ART. 2 buttons
- 9 PHONES jack
- 10 SONG buttons
- 11 Cross Fader
- 4 AUDIO RECORDER/PLAYER buttons 3 ONE TOUCH SETTING buttons
- **13** STYLE buttons
- 14 TRANSPOSE buttons
- 15 MIXING CONSOLE button
- 6 STYLE CONTROL buttons

- TAP TEMPO/TEMPO buttons
- 18 MULTI PAD CONTROL buttons
- 19 CHANNEL ON/OFF button
- **20** BALANCE button
- 21 LCD and related controls
- 22 MENU buttons
- MUSIC FINDER button
- 24 DEMO button
- **25** VOICE EFFECT buttons
- **26** VOICE buttons
- **27** REGISTRATION MEMORY buttons
- 29 PART SELECT buttons
- 30 PART ON/OFF buttons
- 31 USB TO DEVICE terminal