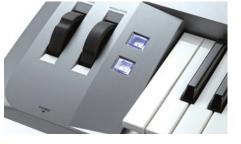

#### Top Panel

- 1 MIC buttons
- 2 MIC GAIN knob
- **3** MASTER VOLUME dial
- 4 FADE IN/OUT button
- **5** UPPER OCTAVE buttons
- 6 PITCH BEND wheel
- 7 MODULATION wheel
- 8 ART. 1/ART. 2 buttons
- 9 PHONES jack
- 10 SONG buttons
- 11 Cross Fader
- 4 AUDIO RECORDER/PLAYER buttons 3 ONE TOUCH SETTING buttons
- **13** STYLE buttons
- 14 TRANSPOSE buttons
- 15 MIXING CONSOLE button
- 6 STYLE CONTROL buttons