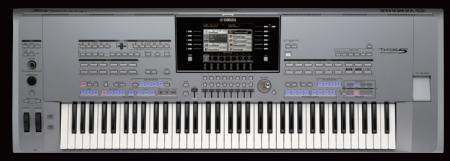

#### Top Panel

- 1 MIC buttons
- 2 MIC GAIN knob
- **3** MASTER VOLUME dial
- 4 FADE IN/OUT button
- **5** UPPER OCTAVE buttons
- 6 PITCH BEND wheel
- 7 MODULATION wheel
- 8 ART. 1/ART. 2 buttons
- 9 PHONES jack
- 10 SONG buttons
- 11 Cross Fader
- 4 AUDIO RECORDER/PLAYER buttons 3 ONE TOUCH SETTING buttons
- **13** STYLE buttons
- 14 TRANSPOSE buttons
- 15 MIXING CONSOLE button
- 6 STYLE CONTROL buttons

- TAP TEMPO/TEMPO buttons
- 18 MULTI PAD CONTROL buttons
- 19 CHANNEL ON/OFF button
- **20** BALANCE button
- 21 LCD and related controls
- 22 MENU buttons
- MUSIC FINDER button
- 24 DEMO button
- **25** VOICE EFFECT buttons
- **26** VOICE buttons
- **27** REGISTRATION MEMORY buttons
- 29 PART SELECT buttons
- 30 PART ON/OFF buttons
- 31 USB TO DEVICE terminal