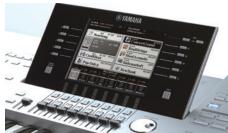

## "Best Of" Collection 50 Voices

### MusicSoft Manager can be backed up to your computer. \*Dropbox is a free online storage service provided by Dropbox Inc.

NoteStar

Experience playing and singing your favorite songs with a real band. NoteStar is a sheet music application for the iPad that features hands-free, easy-toread digital sheet music and realistic audio backing tracks with vocals. Use mixing tools that allow you to listen to and play along with a band, or isolate the keyboard, vocal, and independent left and right hand keyboard parts for reference. Adjust tempos and transpose songs to make learning new songs easier, and enjoy an inspiring new musical experience!

#### Top Panel

- 1 MIC buttons
- 2 MIC GAIN knob
- **3** MASTER VOLUME dial
- 4 FADE IN/OUT button
- **5** UPPER OCTAVE buttons
- 6 PITCH BEND wheel
- 7 MODULATION wheel
- 8 ART. 1/ART. 2 buttons
- 9 PHONES jack
- 10 SONG buttons
- 11 Cross Fader
- 4 AUDIO RECORDER/PLAYER buttons 3 ONE TOUCH SETTING buttons
- **13** STYLE buttons
- 14 TRANSPOSE buttons
- 15 MIXING CONSOLE button
- 6 STYLE CONTROL buttons