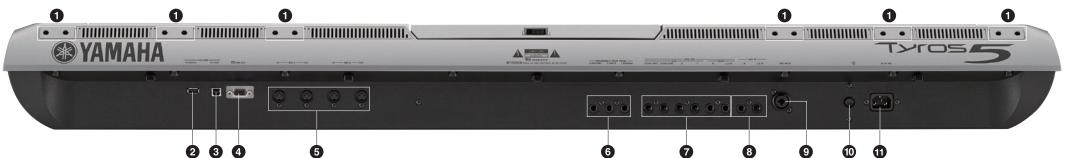

## Tyros5 Panel Controls & Terminals

#### Rear Panel

- Slots for music rest/optional speaker brackets
- 2 USB TO DEVICE terminal
- 3 USB TO HOST terminal
- 4 RGB OUT terminal
- MIDI terminals
- 6 ASSIGNABLE FOOT PEDAL
- 7 LINE OUT jacks

- 8 AUX IN jacks
- MIC INPUT combo jack
- 10 Power on/off switch( (1))
- 11 AC IN jack