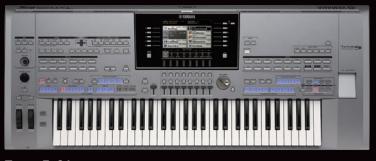

#### Top Panel

- 1 MIC buttons
- 2 MIC GAIN knob
- **3** MASTER VOLUME dial
- 4 FADE IN/OUT button
- **5** UPPER OCTAVE buttons
- 6 PITCH BEND wheel
- 7 MODULATION wheel
- 8 ART. 1/ART. 2 buttons
- 9 PHONES jack
- 10 SONG buttons
- 11 Cross Fader
- 4 AUDIO RECORDER/PLAYER buttons 3 ONE TOUCH SETTING buttons
- **13** STYLE buttons
- 14 TRANSPOSE buttons
- 15 MIXING CONSOLE button
- 6 STYLE CONTROL buttons

- TAP TEMPO/TEMPO buttons
- 18 MULTI PAD CONTROL buttons
- 19 CHANNEL ON/OFF button
- **20** BALANCE button
- 21 LCD and related controls
- 22 MENU buttons
- MUSIC FINDER button
- 24 DEMO button
- **25** VOICE EFFECT buttons
- **26** VOICE buttons
- **27** REGISTRATION MEMORY buttons
- 29 PART SELECT buttons
- 30 PART ON/OFF buttons
- 31 USB TO DEVICE terminal