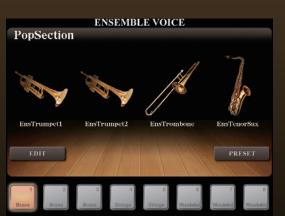

# Going beyond the notes

Imagine a sax line without the sound of the player breathing or a violinist playing without bowing or vibrato... the combination of these signature traits with the voice, natural register and stylistic accent of each instrument gives every musical ensemble a sound that is truly its own. Now you can achieve truly authentic ensemble sound in performances that go beyond the notes to the very heart of what makes acoustic instrument ensembles so uniquely expressive.

The instrument's Ensemble Voice delivers the

most authentic ensemble sound ever achieved in a keyboard instrument, allowing you to capture the nuanced sound of a string quartet, the vibrant power of a funky brass section or even the soothing tone of orchestral winds and horns. You can perform with the voices of four different instruments simultaneously, each sounding the most appropriate notes in the harmonies you play and even adding slightly different pitches and timing in order to avoid the unnatural, uniform sound typical of other keyboards on the market. What's more, the Tyros5 features an improved version of Yamaha's Super Articulation 2 technology, with even more realistic reproductions of the performance characteristics of each instrument in the ensemble.