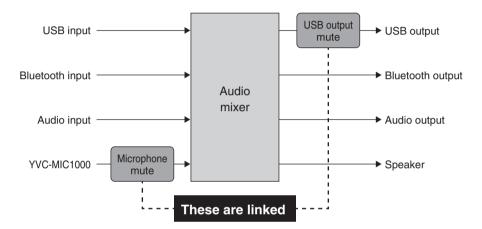

### Two mute functions that worked separately are now linked.

The microphone mute and USB output mute are now linked. Pressing the mute button on the microphone (YVC-MIC1000) mutes all audio output via USB from the main unit.